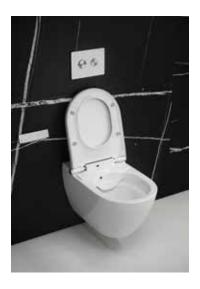

The ETERNA concealed frame for GENERA washing toilets is synonymous with high quality and reliability, as well as a guarantee of many years of trouble-free use of the appliances. The frame is equipped with a number of features that make both its assembly and use a lot easier. The pneumatic system and the economical flush mode (2/4 I or 3/5 I) have been employed out of concern for the environment. The FreshZone function (the possibility of placing the toilet cube in a basket under the flush button) combined with the ClearZone rimless technology ensures the highest level of hygiene.

> GENERA offers three models of washing toilets: GENERA Ultimate, GENERA Comfort, GENERA Manual.