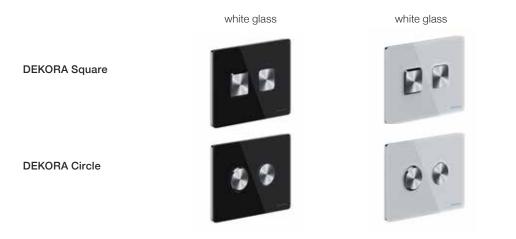

DEKORA pneumatic flush buttons are dedicated products for GENERA washing toilets. Thanks to the technology used, they guarantee the stable and repeatable operation of the entire system and ensure the highest level of user satisfaction. Suitable for two flush volumes, with larger or small amounts of water, flush actuation is quiet and smooth, no great force is required to press the buttons. Installation is intuitive and very quick. Designed with the utmost care, they subtly but clearly suggest which key activates the flush with more water; that key protrudes slightly above the surface of the button plate and is finished with a decorative chamfer. The button plate is covered with a sheet of glass, white or black, and the buttons, round or square, are made of brushed stainless steel. DEKORA flush buttons are elegant, but also very functional finish to the bathroom, which will delight all connoisseurs of modern trends in room arrangement.