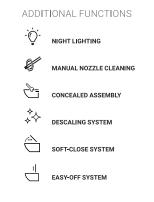

| ADDITIONAL FUNCTIONS |                        |  |
|----------------------|------------------------|--|
| -`Ŏ <u></u>          | NIGHT LIGHTING         |  |
| ø                    | MANUAL NOZZLE CLEANING |  |
| Ċ                    | CONCEALED ASSEMBLY     |  |
| \$<br>◆              | DESCALING SYSTEM       |  |
|                      | SOFT-CLOSE SYSTEM      |  |
|                      | EASY-OFF SYSTEM        |  |
| 555                  | ODOUR REDUCTION        |  |
| 00                   | DRYING                 |  |