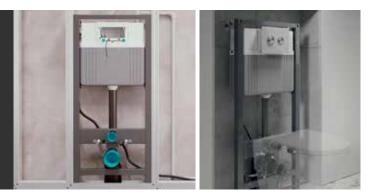

The ETERNA concealed frame for GENERA washing toilets is synonymous with high quality and reliability, as well as a guarantee of many years of trouble-free use of the appliances. The frame is equipped with a number of features that make both its assembly and use a lot easier. The pneumatic system and the economical flush mode (2/4 I or 3/5 I) have been employed out of concern for the environment. The FreshZone function (the possibility of placing the toilet cube in a basket under the flush button) combined with the ClearZone rimless technology ensures the highest level of hygiene.