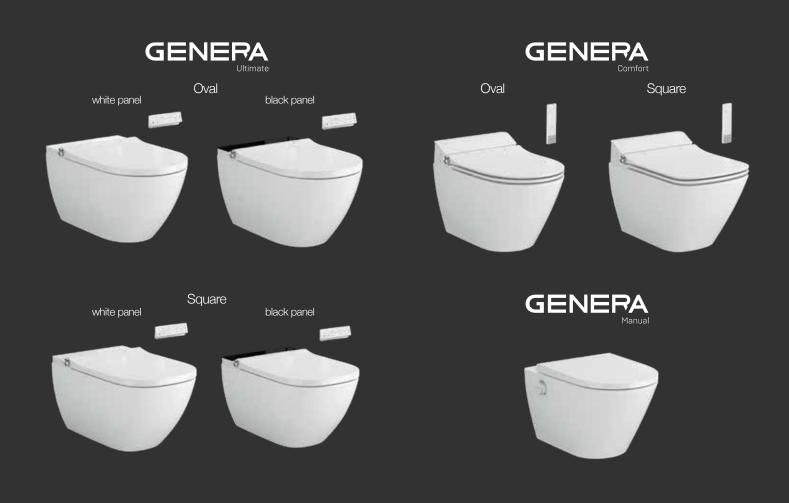

# Meissen Keramik

ENDLESS PERFECTION

Bp

meissen-keramik.com

Washing toilets are modern bathroom furnishing products. It is not just a simple combination of wall hung bowl and bidet, but has many more possibilities. Equipped with advanced, intelligent technology, they offer a breakthrough solution for taking care of cleanliness and personal hygiene. After using the washing toilet, everyone feels fresh, pleasant and comfortable. GENERA washing toilets are products of the highest German quality, successfully combining attention to technical details with aesthetic sensations, offering timeless design.

> GENERA offers three models of washing toilets: GENERA Ultimate, GENERA Comfort, GENERA Manual.