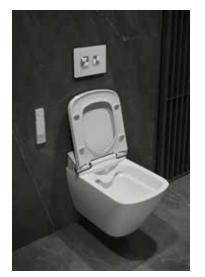

The ETERNA concealed frame for GENERA washing toilets is synonymous with high quality and reliability, as well as a guarantee of many years of trouble-free use of the appliances. The frame is equipped with a number of features that make both its assembly and use a lot easier. The pneumatic system and the economical flush mode (2/4 I or 3/5 I) have been employed out of concern for the environment. The FreshZone function (the possibility of placing the toilet cube in a basket under the flush button) combined with the ClearZone rimless technology ensures the highest level of hygiene.

> GENERA offers three models of washing toilets: GENERA Ultimate, GENERA Comfort, GENERA Manual.